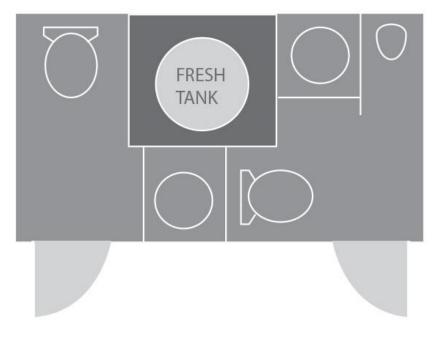

Our Two Stall Restroom Trailer is comprised of two stalls: one sit down toilet for men and one sit down toilet for women. Each unit includes an air conditioning system. These trailers are perfect for both commercial and special event use.

**Length:** 10' Box, 15' w/ Tongue, **Width:** 8'5", 9'6" w/ Steps Down, **Height:** 10'11" including AC *Restroom Trailer sizes are approximate and could vary. Interior styles may also vary, and are subject to unit availability.*