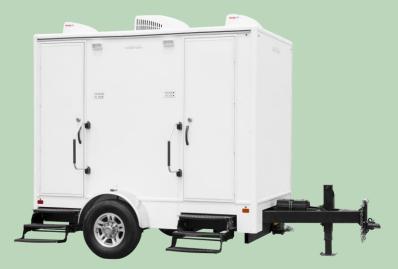

## **TWO STALL RESTROOM TRAILER**

As guests enter this private, two-stall restroom trailer they will be embraced by a pleasant atmosphere where they can escape from the crowd and enjoy a few moments alone. Guests will appreciate the warm, comfortable surroundings, soft music and clean, well-lit interior provided by our restroom trailers.

Our Two Stall Restroom Trailer is comprised of two stalls: one sit down toilet for men and one sit down toilet for women. Each unit includes an air conditioning system. These trailers are perfect for both commercial and special event use.

**Length:** 10' Box, 15' w/ Tongue, **Width:** 8'5", 9'6" w/ Steps Down, **Height:** 10'11" including AC *Restroom Trailer sizes are approximate and could vary. Interior styles may also vary, and are subject to unit availability.*